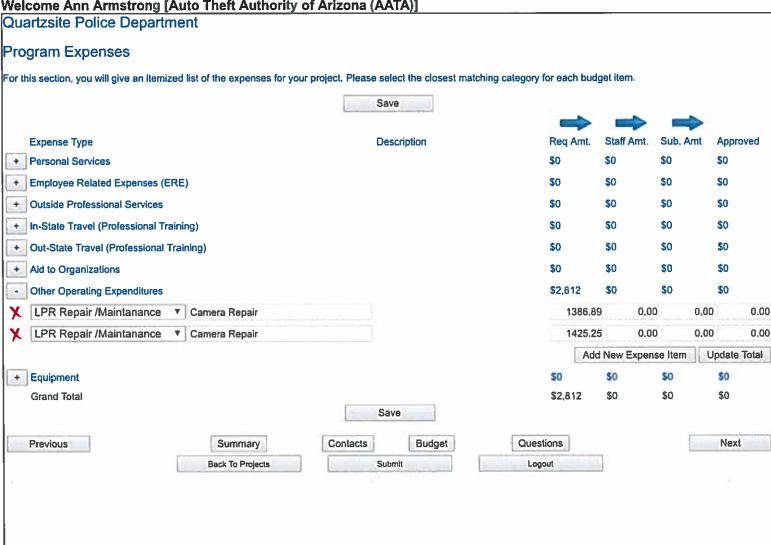

# **Grant for Board Approval:**

**Grant Agency: Quartzsite Police Department** 

**Grant Program: Law Enforcement** 

Grant #1873

FY20 Grant Request: Replace One B/W camera along with assorted parts (filter, c-mount, O-ring gasket).

Replace front glass and assorted parts on another camera (Face Plate, O-ring gasket, 22ft flat trans cable)

Budget Breakdown:

Camera replacement: \$1,425.25

Camera repair: \$1,386.89

Total Grant Request: \$2,812.14

Staff Recommendation: \$2,812.14 (Fully fund)