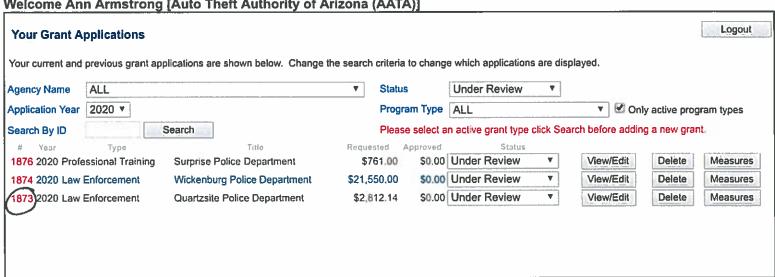

#### • FY'20 Spending Plan Update

- Mr. Myer presented the FY'20 Spending plan. Please see attached documents.
- FY'20 Law Enforcement Grant Request- Quartzsite PD Grant- #1873
  - Mr. Myer presented grant #1873, a law enforcement grant by Quartzsite PD. This grant is to fund the replacement of an LPR camera and parts needed for a separate LPR camera. Both cameras were previously funded by AATA grants. Staff recommendation is to fully fund the grant as presented.
  - Commander Tanakeyowma, with Quartzsite PD advised that Quartzsite PD did explore repairing
    the LPR cameras at their expense; however, the repairs exceeded their ability at this time.
     Commander Tanakeyowma advised that one camera needed to be replaced while the other
    could be repaired.
  - Mr. Volkmer motioned to approve grant #1873.
  - Chief Soelberg seconded the motion.
  - Vote passed unanimously (11-0)

# **Grant for Board Approval:**

**Grant Agency: Quartzsite Police Department** 

**Grant Program: Law Enforcement** 

Grant #1873

FY20 Grant Request: Replace One B/W camera along with assorted parts (filter, c-mount, O-ring gasket).

Replace front glass and assorted parts on another camera (Face Plate, O-ring gasket, 22ft flat trans cable)

Budget Breakdown:

Camera replacement: \$1,425.25

Camera repair: \$1,386.89

Total Grant Request: \$2,812.14

Staff Recommendation: \$2,812.14 (Fully fund)