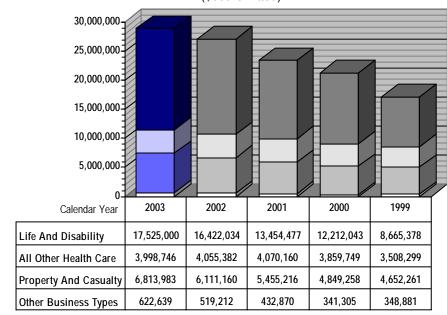

|                      |                     |
| TITLE INSURER                                   | 22       | 6,847,002     | 4,115,556     | 2,731,445            | 467,728             |
| MORTGAGE GUARANTY INSURER                       | 25       | 21,158,751    | 17,440,694    | 3,718,057            | 146,695             |
| PREPAID LEGAL INSURER                           | 2        | 52,687        | 16,541        | 36,146               | 8,216               |
| LIFE CARE PROVIDER                              | 12       | 1,264,919     | 1,313,695     | -48,776              | n/a                 |
| GRAND TOTAL:                                    | 1,849    | 4,836,798,510 | 4,232,155,614 | 604,642,565          | 28,966,443          |

#### **Total Arizona Premiums**

(\$000 Omitted)



<sup>†</sup> Credit Life and Disablity Reinsurance fiscal year financial information is due August 1 or November 1 pursuant to A.R.S. § 20-1082.

<sup>‡</sup> Excludes Captive Insurers and Domestic Risk Retention Groups.

# **INSURERS AUTHORIZED IN ARIZONA**

AS OF DECEMBER 31, 2003

| AM TIRE & CASUALTY INS CO*  IMA I 1986 1972 (1995-2008) 138 54 48 120 73 74 120 120 136 120 140 140 140 140 140 140 140 140 140 14