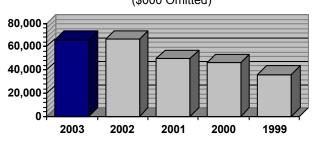

**Homeowners' Insurance Market:** The following graph demonstrates the dollar amount of HO insurance premium written and insurers' incurred losses since 1997 in Arizona:

- 107 of 195 insurers wrote \$100,000 or more in premium in 2003.
- Numerous insurers have the capability of becoming active, but more insurers are exiting than entering the HO market.
- Competition is intense as only 19 insurers write more than 1% of the market.
- Rate increases were not as high or as frequent in 2003 as 71 insurers took an overall weighted average rate increase of 8.49% in 2003. In 2002, there were 83 insurers that took an overall weighted average rate increase of 16.85%.