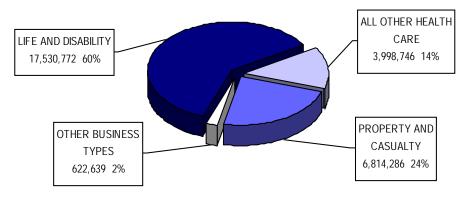

| 21                    | 6,684,115     | 4,020,473     | 2,663,642            | 427,893             |  |
| MORTGAGE GUARANTY INSURER                       | 20                    | 17,620,239    | 14,540,617    | 3,079,623            | 125,980             |  |
| PREPAID LEGAL INSURER                           | 2                     | 52,687        | 16,541        | 36,146               | 8,216               |  |
| LIFE CARE PROVIDER                              | 2                     | 842,764       | 838,260       | 4,504                | n/a                 |  |
| TOTAL FOR FOREIGN AND ALIEN COMPANIES           | 1,509                 | 4,706,066,879 | 4,114,311,741 | 591,754,807          | 14,474,683          |  |

#### **Total 2003 Arizona Premiums**

(\$000 Omitted)



<sup>†</sup> Credit Life and Disablity Reinsurance fiscal year financial information is due August 1 or November 1 pursuant to A.R.S. § 20-1082. ‡ Excludes Captive Insurers and Domestic Risk Retention Groups.

#### SYNOPSIS OF 2003 ANNUAL STATEMENTS - (continued)

|                                                 | UMBER OF | ASSETS        | LIABILITIES   | CAPITAL &<br>SURPLUS | ARIZONA<br>PREMIUMS |
|-------------------------------------------------|----------|---------------|---------------|----------------------|---------------------|
|                                                 | INSURERS |               | (\$000 Omitt  |                      | T KLWIOWS           |
| TOTAL ARIZONA PREMIUMS BY INSURER TYPE          |          |               |               |