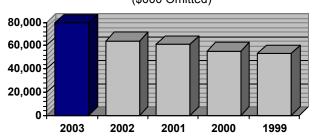

**Homeowners' Insurance Market:** The following graph demonstrates the dollar amount of HO insurance premium written and insurers' incurred losses since 1997 in Arizona:

- 107 of 195 insurers wrote \$100,000 or more in premium in 2003.
- Numerous insurers have the capability of becoming active, but more insurers are exiting than entering the HO market.
- Competition is intense as only 19 insurers write more than 1% of the market.
- Rate increases were not as high or as frequent in 2003 as 71 insurers took an overall weighted average rate increase of 8.49% in 2003. In 2002, there were 83 insurers that took an overall weighted average rate increase of 16.85%.