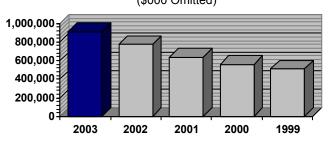

Private Passenger Automobile Insurance Market: The following graph demonstrates the dollar amount of PPA premiums written and insurers' incurred losses since 1997 in Arizona.

Losses

**Premium** 

#### Arizona Private Passenger Automobile Liability and Physical Damage Written Premiums and Incurred Losses (000 Omitted)

- 77.58% of the market is concentrated in the Top 25 insurers.
- The average premium is at a three-year high of \$1,201.
- Only 22 insurers write more than 1% of the market.
- More insurers are entering than exiting the market.
- Overall, accident frequency and accident severity appear to be decreasing.