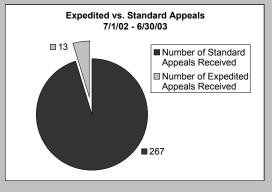

#### Health Care Appeals Section

Established in 1998, the Health Care Appeals Section administers the 1997 legislation which created a uniform process for Arizona health insurance consumers to appeal insurer claim denials<sup>1</sup> or requests for services<sup>2</sup>. The appeal process culminates in an opportunity for an insured to obtain an unbiased, independent, external level of review administered by the Department.

In general, the health care appeals law<sup>3</sup> provides a three-tiered process for insured members to contest denials or requests for service. The majority of appeals follow the standard appeals track, although

the law provides an expedited track mirroring the standard process except for

Informal Reconsideration

significantly reduced time frames at each level. To be eligible for an expedited appeal, **Standard Process Expedited Process** 

> **Expedited Medical Review Expedited Appeal Expedited External** Independent Review