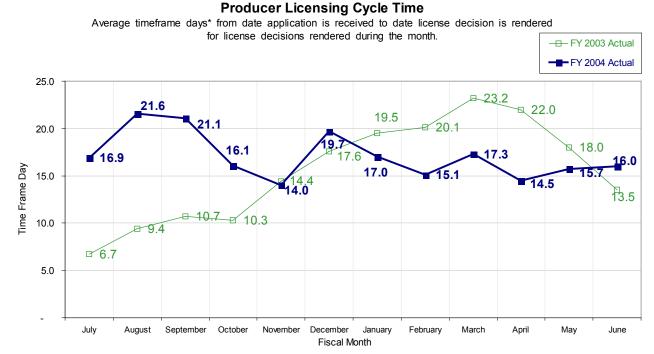

Although the professional services licensing population grew by 8.5% during Fiscal Year 2004<sup>1</sup>, the Licensing Section continued to operate efficiently, reviewing license applications in an average of only 17.1 licensing time frame days<sup>2</sup>.

The following chart illustrates the licensing cycle time during the last two fiscal years on a monthly basis.

#### \*"Timeframe days" exclude the number of days during which applications have been returned to applicants due to deficiencies.