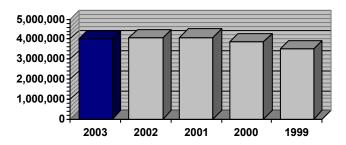

Private Passenger Automobile Insurance Market: The following graph demonstrates the dollar amount of PPA premiums written and insurers' incurred losses since 1997 in Arizona.

Losses

**Premium** 

#### Arizona Private Passenger Automobile Liability and Physical Damage Written Premiums and Incurred Losses (000 Omitted)

- 77.58% of the market is concentrated in the Top 25 insurers.
- The average premium is at a three-year high of \$1,201.
- Only 22 insurers write more than 1% of the market.
- More insurers are entering than exiting the market.
- Overall, accident frequency and accident severity appear to be decreasing.