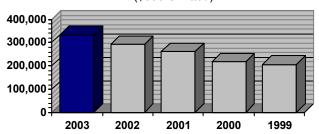

Private Passenger Automobile Insurance Market: The following graph demonstrates the dollar amount of PPA premiums written and insurers' incurred losses since 1997 in Arizona.

Losses

**Premium** 

#### Arizona Private Passenger Automobile Liability and Physical Damage Written Premiums and Incurred Losses (000 Omitted)

- 77.58% of the market is concentrated in the Top 25 insurers.
- The average premium is at a three-year high of \$1,201.
- Only 22 insurers write more than 1% of the market.
- More insurers are entering than exiting the market.
- Overall, accident frequency and accident severity appear to be decreasing.