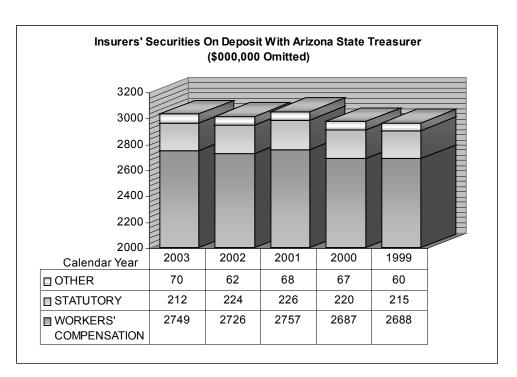

The Trust Deposits Unit monitors and enforces compliance with trust deposit requirements comprising a \$3 billion portfolio of securities held the Arizona bν State Treasurer. The unit also monitors trust deposits held in other jurisdictions that are relied upon for an insurer's qualification to transact insurance business Arizona.