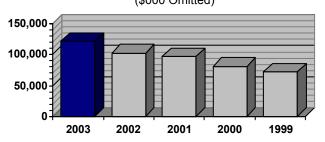

Private Passenger Automobile Insurance Market: The following graph demonstrates the dollar amount of PPA premiums written and insurers' incurred losses since 1997 in Arizona.

Losses

**Premium** 

#### Arizona Private Passenger Automobile Liability and Physical Damage Written Premiums and Incurred Losses (000 Omitted)

- 77.58% of the market is concentrated in the Top 25 insurers.
- The average premium is at a three-year high of \$1,201.
- Only 22 insurers write more than 1% of the market.
- More insurers are entering than exiting the market.
- Overall, accident frequency and accident severity appear to be decreasing.