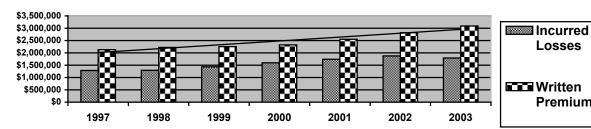

Private Passenger Automobile Insurance Market: The following graph demonstrates the dollar amount of PPA premiums written and insurers' incurred losses since 1997 in Arizona.

Losses

**Premium** 

#### Arizona Private Passenger Automobile Liability and Physical Damage Written Premiums and Incurred Losses (000 Omitted)

- 77.58% of the market is concentrated in the Top 25 insurers.
- The average premium is at a three-year high of \$1,201.
- Only 22 insurers write more than 1% of the market.
- More insurers are entering than exiting the market.
- Overall, accident frequency and accident severity appear to be decreasing.