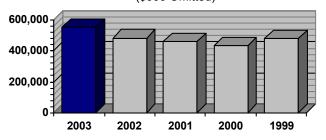

**Homeowners' Insurance Market:** The following graph demonstrates the dollar amount of HO insurance premium written and insurers' incurred losses since 1997 in Arizona:

- 107 of 195 insurers wrote \$100,000 or more in premium in 2003.
- Numerous insurers have the capability of becoming active, but more insurers are exiting than entering the HO market.
- Competition is intense as only 19 insurers write more than 1% of the market.
- Rate increases were not as high or as frequent in 2003 as 71 insurers took an overall weighted average rate increase of 8.49% in 2003. In 2002, there were 83 insurers that took an overall weighted average rate increase of 16.85%.