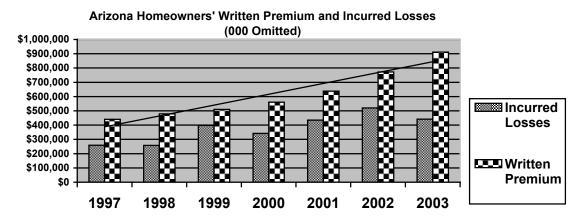

**Homeowners' Insurance Market:** The following graph demonstrates the dollar amount of HO insurance premium written and insurers' incurred losses since 1997 in Arizona:

- 107 of 195 insurers wrote \$100,000 or more in premium in 2003.
- Numerous insurers have the capability of becoming active, but more insurers are exiting than entering the HO market.
- Competition is intense as only 19 insurers write more than 1% of the market.
- Rate increases were not as high or as frequent in 2003 as 71 insurers took an overall weighted average rate increase of 8.49% in 2003. In 2002, there were 83 insurers that took an overall weighted average rate increase of 16.85%.