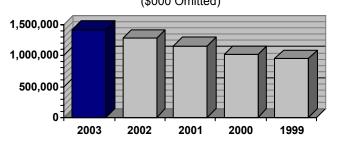

**Homeowners' Insurance Market:** The following graph demonstrates the dollar amount of HO insurance premium written and insurers' incurred losses since 1997 in Arizona:

- 107 of 195 insurers wrote \$100,000 or more in premium in 2003.
- Numerous insurers have the capability of becoming active, but more insurers are exiting than entering the HO market.
- Competition is intense as only 19 insurers write more than 1% of the market.
- Rate increases were not as high or as frequent in 2003 as 71 insurers took an overall weighted average rate increase of 8.49% in 2003. In 2002, there were 83 insurers that took an overall weighted average rate increase of 16.85%.