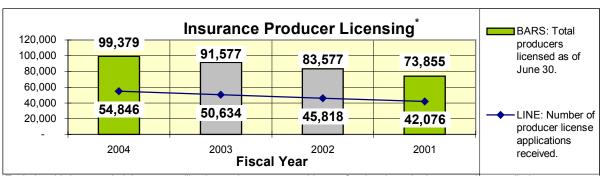

Although the professional services licensing population grew by 8.5% during Fiscal Year 2004<sup>1</sup>, the Licensing Section continued to operate efficiently, reviewing license applications in an average of only 17.1 licensing time frame days<sup>2</sup>.

### Licensing Highlights For Fiscal Year 2004

- ◆ Processed 25,475 new license applications, an 8.0% increase from the prior fiscal year.
- ◆ Processed 29,371 license renewal applications, an 8.6% increase from the prior fiscal year.
- Satisfied 91.4% of customers surveyed during Fiscal Year 2004.
- ◆ Sent postcards to 37,862 Arizona-resident licensees concerning newly enacted legislation effective January 1, 2005, and promulgated information on Internet web site.

-

<sup>&</sup>lt;sup>1</sup> From 91,577 at June 30, 2003, to 99,379 at June 30, 2004.

<sup>&</sup>lt;sup>2</sup> "Licensing time frame days" are the "overall time frame" days, as defined in A.R.S. §41-1072(2), minus the days that the overall time frame is suspended in accordance with A.R.S. § 41-1074(B).