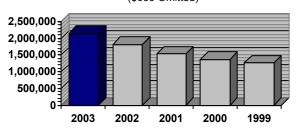

**Homeowners' Insurance Market:** The following graph demonstrates the dollar amount of HO insurance premium written and insurers' incurred losses since 1997 in Arizona:

- 107 of 195 insurers wrote \$100,000 or more in premium in 2003.
- Numerous insurers have the capability of becoming active, but more insurers are exiting than entering the HO market.
- Competition is intense as only 19 insurers write more than 1% of the market.
- Rate increases were not as high or as frequent in 2003 as 71 insurers took an overall weighted average rate increase of 8.49% in 2003. In 2002, there were 83 insurers that took an overall weighted average rate increase of 16.85%.