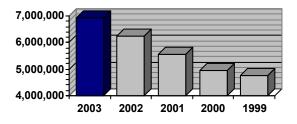

Private Passenger Automobile Insurance Market: The following graph demonstrates the dollar amount of PPA premiums written and insurers' incurred losses since 1997 in Arizona.

Losses

**Premium** 

#### Arizona Private Passenger Automobile Liability and Physical Damage Written Premiums and Incurred Losses (000 Omitted)

- 77.58% of the market is concentrated in the Top 25 insurers.
- The average premium is at a three-year high of \$1,201.
- Only 22 insurers write more than 1% of the market.
- More insurers are entering than exiting the market.
- Overall, accident frequency and accident severity appear to be decreasing.