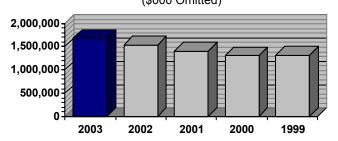

Private Passenger Automobile Insurance Market: The following graph demonstrates the dollar amount of PPA premiums written and insurers' incurred losses since 1997 in Arizona.

Losses

**Premium** 

#### Arizona Private Passenger Automobile Liability and Physical Damage Written Premiums and Incurred Losses (000 Omitted)

- 77.58% of the market is concentrated in the Top 25 insurers.
- The average premium is at a three-year high of \$1,201.
- Only 22 insurers write more than 1% of the market.
- More insurers are entering than exiting the market.
- Overall, accident frequency and accident severity appear to be decreasing.