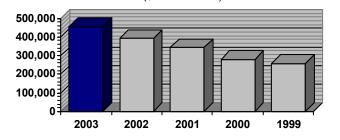

**Homeowners' Insurance Market:** The following graph demonstrates the dollar amount of HO insurance premium written and insurers' incurred losses since 1997 in Arizona:

- 107 of 195 insurers wrote \$100,000 or more in premium in 2003.
- Numerous insurers have the capability of becoming active, but more insurers are exiting than entering the HO market.
- Competition is intense as only 19 insurers write more than 1% of the market.
- Rate increases were not as high or as frequent in 2003 as 71 insurers took an overall weighted average rate increase of 8.49% in 2003. In 2002, there were 83 insurers that took an overall weighted average rate increase of 16.85%.