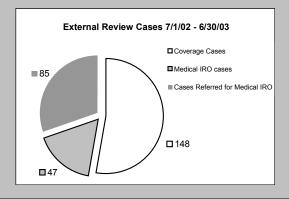

Only appeals taken to the third level come to the Department for external review. The external review component of this mandated process provides Arizona health insurance consumers with a valuable, user friendly dispute resolution mechanism that is expeditious and inexpensive. In addition, it is estimated that most insurers overturn approximately half of all appeals at the first level of an appeal, so the first tiers of an appeal to the insurer can be very beneficial.

#### Total number of health care appeals subject to External Review Process: 280

- Number of cases decided by the Department as coverage issues: 148
  - 144 standard appeals
  - 4 expedited appeals
- 133 upheld in favor of the health insurer
- 1 overturned or partially overturned in favor of the consumer
- 7 remain pending at year end
- 7 were withdrawn
- > Number of cases decided by an independent medical review organization: 85
  - 79 standard appeals
  - 5 expedited appeals
- 56 upheld in favor of the health insurer
- 26 overturned or partially overturned in favor of the consumer
- 3 remain pending at year end
- Number of cases reviewed by the Department but referred to an independent medical review organization for medical decision: **47** 
  - 44 standard appeals
  - 3 expedited appeals
- 28 upheld in favor of the health insurer
- 18 overturned or partially overturned in favor of the consumer
- 1 remained pending at year end