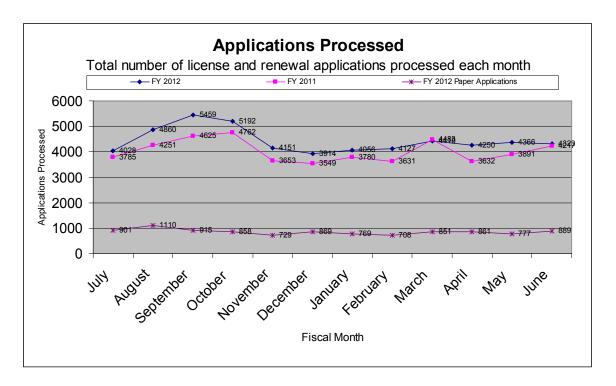

The following charts illustrate our licensing cycle time and application processing workload during the last two fiscal years on a monthly basis.

 $^{\rm 1}$  From 169,875 at June 30, 2011, to 177,834 at June 30, 2012.