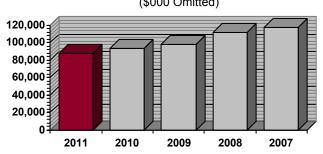

### **Licensing Section Performance**

Although the professional services licensing population grew by 4.7% during Fiscal Year 2012<sup>1</sup>, we continued to operate efficiently, reviewing license and renewal applications in an average of only 1.8 licensing time frame days<sup>2</sup>.

The following charts illustrate our licensing cycle time and application processing workload during the last two fiscal years on a monthly basis.

 $^{\rm 1}$  From 169,875 at June 30, 2011, to 177,834 at June 30, 2012.