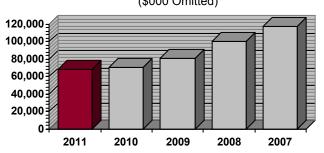

### **Licensing Section Performance**

Although the professional services licensing population grew by 4.7% during Fiscal Year 2012<sup>1</sup>, we continued to operate efficiently, reviewing license and renewal applications in an average of only 1.8 licensing time frame days<sup>2</sup>.

The following charts illustrate our licensing cycle time and application processing workload during the last two fiscal years on a monthly basis.

 $^{\rm 1}$  From 169,875 at June 30, 2011, to 177,834 at June 30, 2012.