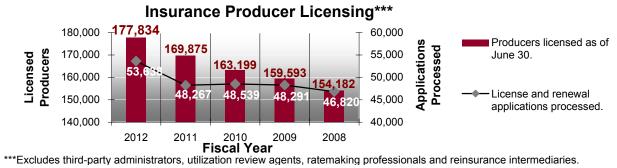

### **Licensing Section Performance**

Although the professional services licensing population grew by 4.7% during Fiscal Year 2012<sup>1</sup>, we continued to operate efficiently, reviewing license and renewal applications in an average of only 1.8 licensing time frame days<sup>2</sup>.

The following charts illustrate our licensing cycle time and application processing workload during the last two fiscal years on a monthly basis.

 $^{\rm 1}$  From 169,875 at June 30, 2011, to 177,834 at June 30, 2012.