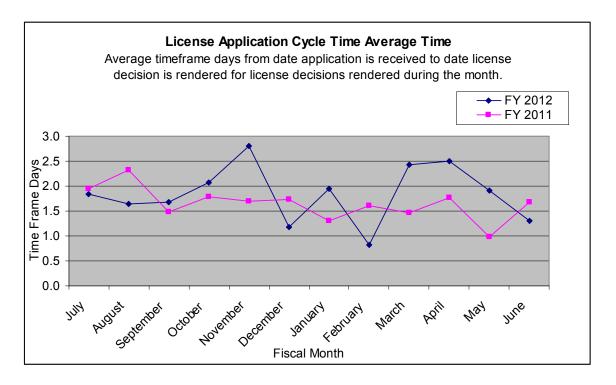

### **Licensing Section Performance**

Although the professional services licensing population grew by 4.7% during Fiscal Year 2012<sup>1</sup>, we continued to operate efficiently, reviewing license and renewal applications in an average of only 1.8 licensing time frame days<sup>2</sup>.

The following charts illustrate our licensing cycle time and application processing workload during the last two fiscal years on a monthly basis.

 $^{\rm 1}$  From 169,875 at June 30, 2011, to 177,834 at June 30, 2012.