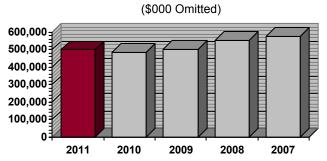

**Private Passenger Automobile Insurance Market:** The following graph demonstrates the dollar amount of Arizona PPA premiums written and insurers' incurred losses since 2002. Written premiums and incurred losses decreased in 2011. This is the fourth decrease in PPA written premiums in the past 15 years.

# Arizona Private Passenger Automobile Liability and Physical Damage Written Premiums and Incurred Losses (000 Omitted)

- The market is highly competitive.
- The market is concentrated in the Top 25 insurers that have a 75.90% market share.
- The average policy premium in 2011 was \$1,101, up from \$1,081 in 2010.
- In 2011, only 19 insurers wrote more than 1% of the market.
- Accident frequency and severity decreased in 2011.