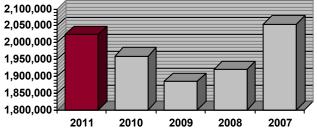

**Homeowners Insurance Market:** The following graph compares Arizona HO earned premium to incurred losses for the past ten years. The HO market remains profitable over the long term; however, hail storm losses impacted the 2010 and 2011 results.