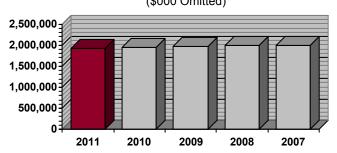

**Homeowners Insurance Market:** The following graph compares Arizona HO earned premium to incurred losses for the past ten years. The HO market remains profitable over the long term; however, hail storm losses impacted the 2010 and 2011 results.