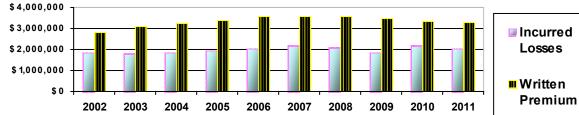

**Private Passenger Automobile Insurance Market:** The following graph demonstrates the dollar amount of Arizona PPA premiums written and insurers' incurred losses since 2002. Written premiums and incurred losses decreased in 2011. This is the fourth decrease in PPA written premiums in the past 15 years.

# Arizona Private Passenger Automobile Liability and Physical Damage Written Premiums and Incurred Losses (000 Omitted)

- The market is highly competitive.
- The market is concentrated in the Top 25 insurers that have a 75.90% market share.
- The average policy premium in 2011 was \$1,101, up from \$1,081 in 2010.
- In 2011, only 19 insurers wrote more than 1% of the market.
- Accident frequency and severity decreased in 2011.