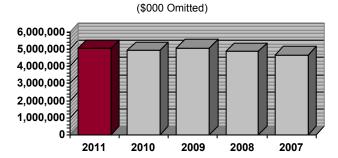

**Private Passenger Automobile Insurance Market:** The following graph demonstrates the dollar amount of Arizona PPA premiums written and insurers' incurred losses since 2002. Written premiums and incurred losses decreased in 2011. This is the fourth decrease in PPA written premiums in the past 15 years.

# Arizona Private Passenger Automobile Liability and Physical Damage Written Premiums and Incurred Losses (000 Omitted)

- The market is highly competitive.
- The market is concentrated in the Top 25 insurers that have a 75.90% market share.
- The average policy premium in 2011 was \$1,101, up from \$1,081 in 2010.
- In 2011, only 19 insurers wrote more than 1% of the market.
- Accident frequency and severity decreased in 2011.