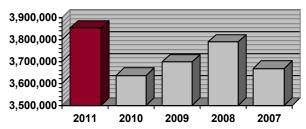

**Private Passenger Automobile Insurance Market:** The following graph demonstrates the dollar amount of Arizona PPA premiums written and insurers' incurred losses since 2002. Written premiums and incurred losses decreased in 2011. This is the fourth decrease in PPA written premiums in the past 15 years.

# Arizona Private Passenger Automobile Liability and Physical Damage Written Premiums and Incurred Losses (000 Omitted)

- The market is highly competitive.
- The market is concentrated in the Top 25 insurers that have a 75.90% market share.
- The average policy premium in 2011 was \$1,101, up from \$1,081 in 2010.
- In 2011, only 19 insurers wrote more than 1% of the market.
- Accident frequency and severity decreased in 2011.