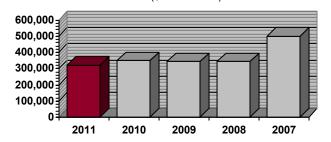

**Homeowners Insurance Market:** The following graph compares Arizona HO earned premium to incurred losses for the past ten years. The HO market remains profitable over the long term; however, hail storm losses impacted the 2010 and 2011 results.