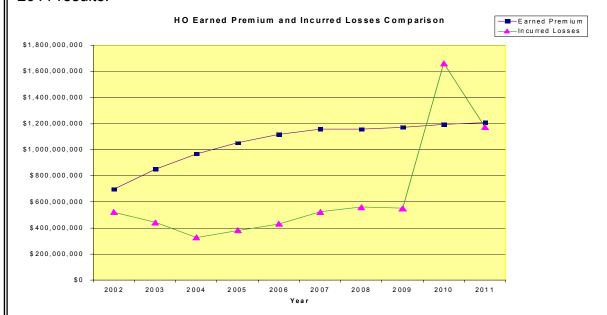

**Homeowners Insurance Market:** The following graph compares Arizona HO earned premium to incurred losses for the past ten years. The HO market remains profitable over the long term; however, hail storm losses impacted the 2010 and 2011 results.

- Competition is intense as 117 insurers wrote \$100,000 or more in premium in 2011.
- The 2011 market is concentrated in the Top 25, with a market share of 78.07%. The Top Five insurers control 44.86% of the market.
- Most insurers (97 out of 122) will maintain their current underwriting stance in 2012.
- The incurred loss ratio decreased (97.09%, 2011; 139.18%, 2010). Some of the hail storm losses that occurred in late 2010 were reported in 2011.
- Rates trended upward as the weighted average rate change was 5.96% in 2011.