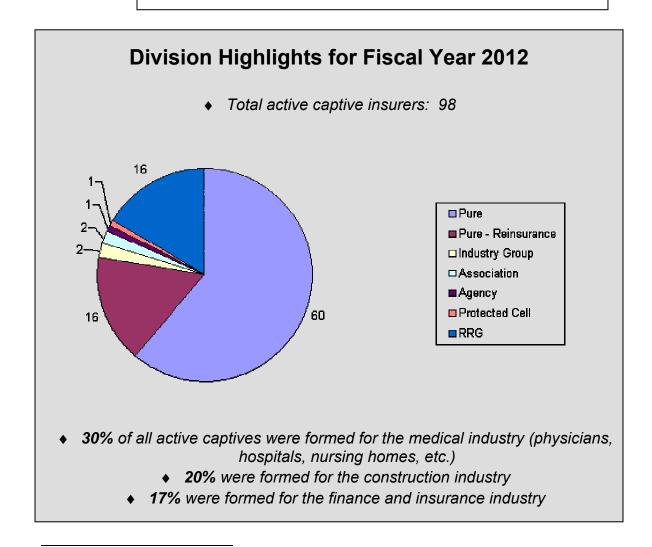

### **Captive Insurance Division**

The ADOI established the Captive Insurance Division in 2002 to provide an alternative mechanism to traditional insurance that enables companies to control and customize their costs and coverages in a manner that is more responsive to their financial objectives. The Division is responsible for the regulatory oversight of these captive entities, including all processes related to licensing, business plan changes, financial surveillance and examination. The ADOI is committed to its support of sound, well-managed captive insurers.

**CAPTIVE FEES** REPORT:1 Total fiscal year 2012 licensing fees collected: \$551,500

**Initial Licenses:** Renewals:

Total applicants: 7 Licenses renewed: 99 Fees collected: \$7,000 Fees collected: \$544,500