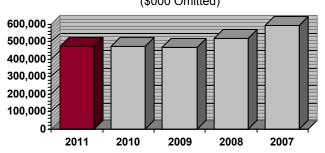

**Private Passenger Automobile Insurance Market:** The following graph demonstrates the dollar amount of Arizona PPA premiums written and insurers' incurred losses since 2002. Written premiums and incurred losses decreased in 2011. This is the fourth decrease in PPA written premiums in the past 15 years.

# Arizona Private Passenger Automobile Liability and Physical Damage Written Premiums and Incurred Losses (000 Omitted)

- The market is highly competitive.
- The market is concentrated in the Top 25 insurers that have a 75.90% market share.
- The average policy premium in 2011 was \$1,101, up from \$1,081 in 2010.
- In 2011, only 19 insurers wrote more than 1% of the market.
- Accident frequency and severity decreased in 2011.