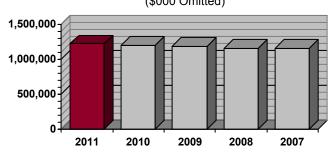

**Homeowners Insurance Market:** The following graph compares Arizona HO earned premium to incurred losses for the past ten years. The HO market remains profitable over the long term; however, hail storm losses impacted the 2010 and 2011 results.